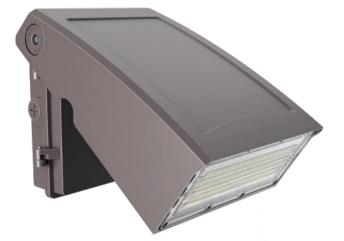

## **SELECT**<sup>™</sup> LED Slim CutOff Wall Pack

**Optional Internal Power & CCT Switch**, Motion Sensor, Photocell Sensor

## DESCRIPTION

This Select™ LED Adjustable Wall Packs provide die-casting aluminum alloy heat sink. Adjustable direction can be available from 0-90 degree, so forward throw illumination can be precisely aimed. This is an ideal commercial outdoor fixture for buildings. CCT, Watt adjustable by DIP Switch.