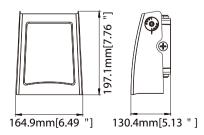

|
| USA-RZWP05-40W | 20W   | 30W   | 40W   |
| USA-RZWP05-60W | 30W   | 40W   | 60W   |

## DESCRIPTION

This Select™ LED Adjustable Wall Packs provide die-casting aluminum alloy heat sink. Adjustable direction can be available from 0-90 degree, so forward throw illumination can be precisely aimed. This is an ideal commercial outdoor fixture for buildings. CCT, Watt adjustable by DIP Switch.

## MODEL NUMBER(S)

| Model No.           | Watts (W) | Input Voltage | Lumens       | CCT (K) | N.W (kg) |
|---------------------|-----------|---------------|--------------|---------|----------|
| USA-RZWP05-40W-D-YY | 40        | 120-277Vac    | 140LM/W(±5%) | 5700K   | 1.50     |
| USA-RZWP05-60W-D-YY | 60        | 120-277Vac    | 140LM/W(±5%) | 5700K   | 1.96     |













DIMENSIONS



**USA-RZWP05** 40W



**USA-RZWP05** 60W