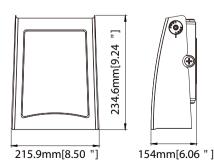

40W | 20W   | 30W   | 40W   |
| USA-RZWP05-60W | 30W   | 40W   | 60W   |

## DESCRIPTION

This Select™ LED Adjustable Wall Packs provide die-casting aluminum alloy heat sink. Adjustable direction can be available from 0-90 degree, so forward throw illumination can be precisely aimed. This is an ideal commercial outdoor fixture for buildings. CCT, Watt adjustable by DIP Switch.

## MODEL NUMBER(S)

| Model No.           | Watts (W) | Input Voltage | Lumens       | CCT (K) | N.W (kg) |
|---------------------|-----------|---------------|--------------|---------|----------|
| USA-RZWP05-40W-D-YY | 40        | 120-277Vac    | 140LM/W(±5%) | 5700K   | 1.50     |
| USA-RZWP05-60W-D-YY | 60        | 120-277Vac    | 140LM/W(±5%) | 5700K   | 1.96     |













DIMENSIONS



**USA-RZWP05** 40W



**USA-RZWP05** 60W